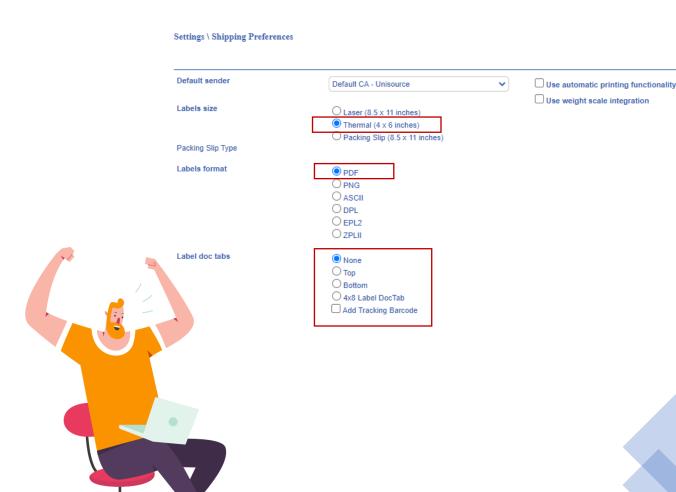

## **Setting-Up Auto Print**

- Follow the steps on the screen to download "QZ"
- Once QZ is downloaded click on "Retry"
- Select your labels printer and laser printer in the drop down
- For "Labels Size" click "Thermal (4 x 6)"
- For "Labels Format" select "PDF"
- If your label has a "Doc Tab" select the correct location of the doc tab (top or bottom)
- Click "Save Preferences" at the bottom of the screen