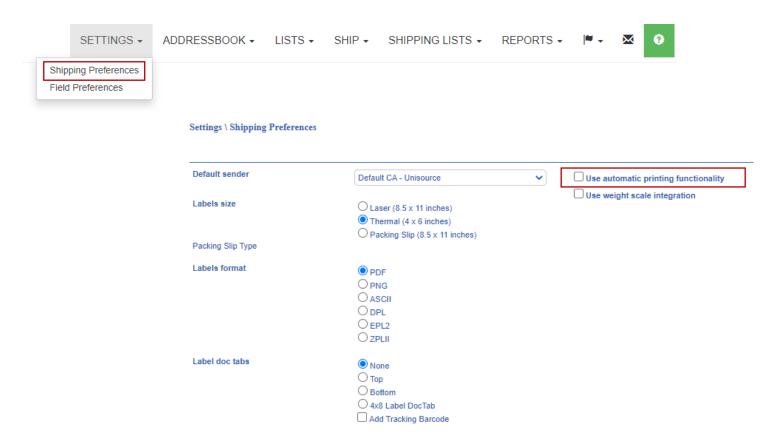

## **Setting-Up Auto Print**

- Go to "Settings" then "Shipping Preferences"
- Put a check mark beside "Use Automatic Printing Functionality"
- A message in red will appear to download QZ click on the URL